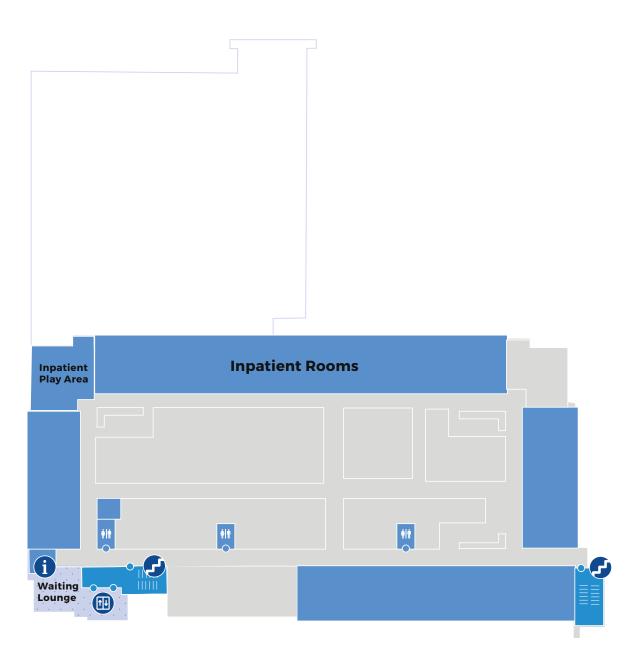

- Restrooms
- **1** Information
- Registration
- **Stairs**
- Elevators
- **Pediatric Intensive** Care Unit (PICU) and Surgery Inpatient Rooms
- Family Use Areas
- **Public Spaces**

- Restrooms
- **1** Information
- Registration
- Stairs
- Elevators
- Inpatient Rooms
- Sleep Study Rooms
- Family Use Areas
- Public Spaces