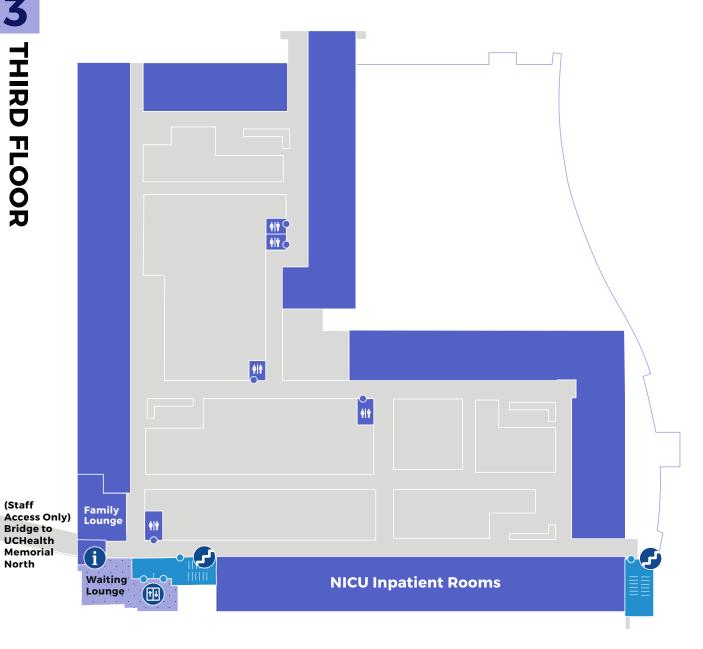

- Information
- Registration
- 🚮 Stairs
- Elevators
- Surgery Prep and Recovery
- **Inpatient Services**
- **Family Use Areas**
- **Public Spaces**

(Staff

North

- Restrooms
- 1 Information
- Registration
- 💋 Stairs
- Elevators
- **Neonatal Intensive** Care Unit (NICU) **Inpatient Rooms**
- Family Use Areas
- **Public Spaces**