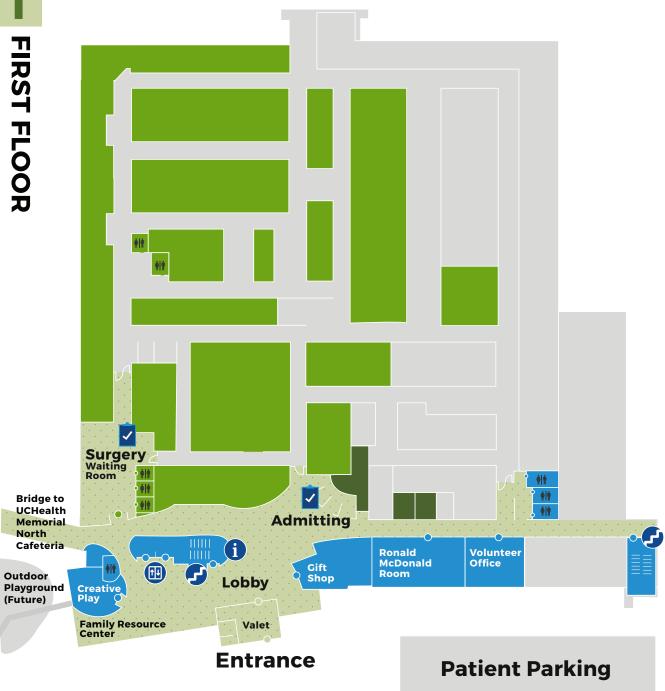

- Information
- Registration
- 🚮 Stairs
- Elevators
- Surgery Prep and Recovery
- **Inpatient Services**
- **Family Use Areas**
- **Public Spaces**

(Staff

North

- Restrooms
- 1 Information
- Registration
- 💋 Stairs
- Elevators
- **Neonatal Intensive** Care Unit (NICU) **Inpatient Rooms**
- Family Use Areas
- **Public Spaces**